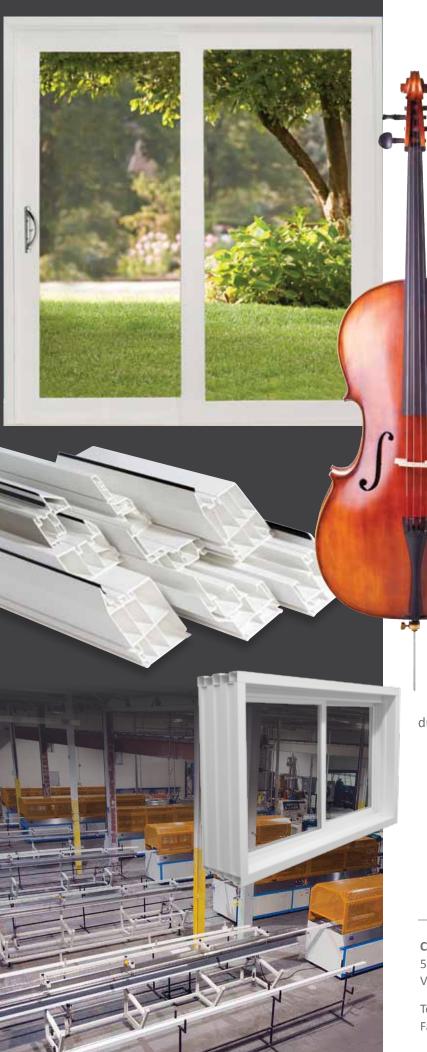

SKYREACH's 100,000 sq. ft. Vaughan, ON extrusion facility, plus its additional offshore capacity, allows for production of standard open die or custom profile window systems. Support plants in Los Angeles, Chicago, New York, and Dallas reinforce the SKYREACH commitment to meet your fabrication demands.

#### Reach for excellence:

SKYREACH introduces the "fabricator-friendly" SGI-005 Heritage Window Series with its reduced number of snap-in components. New in doors is the aesthetically appealing Boulevard Series wide sash patio door. Offer up well engineered products with style and durability, with SKYREACH as your partner.