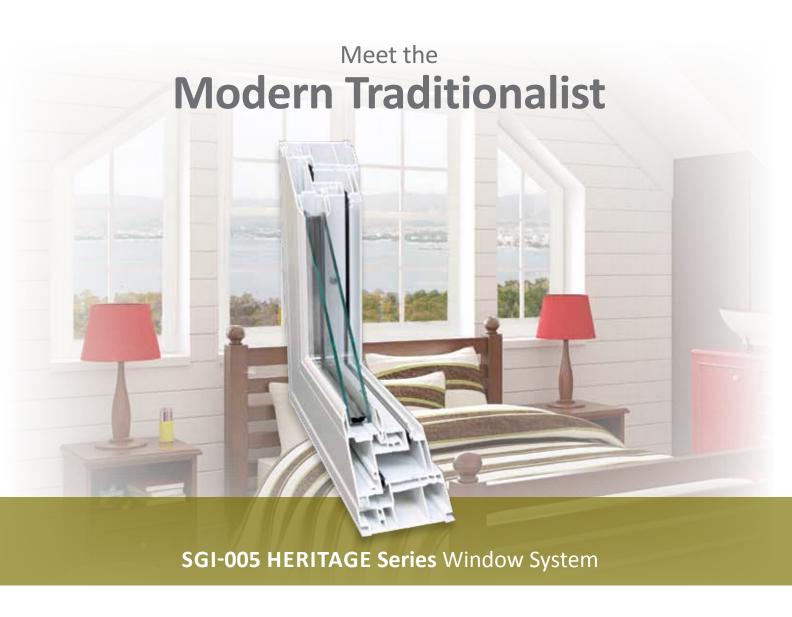

## **Understanding HERITAGE Strengths**

The SGI-005 Heritage Series Window System is made with the efficient use of sash profiles that are designed for dedicated applications. Integrated sash lift handle and interlocks eliminate the need for snap-in profiles, ensuring many years of worry-free operation. The reduced number of parts required to fabricate this window results in a low-maintenance, better performing product.

## How can the HERITAGE be both Modern and Traditional?

It's simple. The Colonial contoured design and clean lines of the Heritage Series gives consumers a beautiful and traditional woodcrafted look while maintaining the performance and durability of modern vinyl windows. The right combination of form and function makes this high-performance window system both a modern and traditional choice.